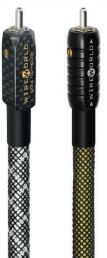

In addition to the advantages of Composilex 2 and DNA Helix technologies, Wireworld interconnects also feature superior patented connectors, and many of the cables utilize conductor materials of the highest purity available (OCC Ohno Continuous Cast®). These qualities are essential in producing the highest fidelity interconnects at each price level. These extraordinary cables are also available in subwoofer, multichannel and tonearm configurations.

All models are available with balanced XLR terminations

**Platinum** Gold Eclipse™ 7

- 17ga. OCC solid silver conductors conductors . DNA Helix design
- · Carbon fiber shell Silver-Tube™ Plugs\*

• 19ga. solid silver • 19ga. OCC conductors