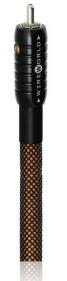

Oasis® 7

CL2/FT4

paths for

 Silver-Tube™ CL2/FT4

- DNA Helix design Silver-Tube™ Pluas\*
- 24ga. silver-plated OFC conductors . DNA Helix design

Solstice® 7

 Gold-Tube™ CL2/FT4

• 24ga. OFC conductors

Terra™

- 25ga. OFC conductors
- Flexi-Flat<sup>™</sup> design
- 24K gold-plated contacts CL2/FT4