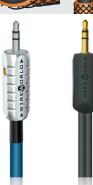

All models are available with balanced XLR terminations

**Platinum** Gold Eclipse™ 7

- 17ga. OCC solid silver conductors conductors . DNA Helix design
- · Carbon fiber shell Silver-Tube™ Plugs\*

• 19ga. solid silver • 19ga. OCC conductors

Silver

Eclipse™ 7

silver-clad copper

Silver-Tube™

- · DNA Helix design Silver-Tube™

Eclipse™ 7

- 19ga. OCC copper 21ga. OCC copper conductors DNA Helix design
- DNA Helix design Silver-Tube™

Plugs\*