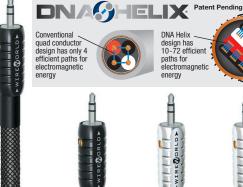

Composilex 2 is only part of the innovative DNA Helix® (patent pending) cable designs, which use layered flat conductors to channel electromagnetic signal energy more efficiently than other designs. The combination of these two advanced technologies produced interconnects that sound distinctly cleaner than others, especially on vocal sibilance. They also allow quieter details to be heard, while preserving a greater range of dynamic contrasts and musical expression than other cables. Amazingly, they even reduce listening fatigue while improving definition and image focus. No other cables sound as close to the ultimate sonic purity of a direct connection.