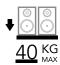

## MAXIMUM SIZE / WEIGHT

## **SPECIFICATIONS:**

Finish: Black satin Structure : Metal Max load: 40 kg

Dimensions: W330x H220 x D50 mm

Rising height: 225 mm Weight: 2,95 kg (/unit)