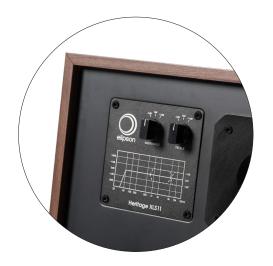

A fine amplitude of 2dB allows you to adjust the mid and high frequencies levels according to your listening room or auditory affinity. In addition, an optional 5° tilted metal stand (Elipson Heritage XLS Stand 1) can be inserted for perfect acoustic phasing and which raises this loudspeaker by 22 cm in addition to this inclination.

- 1 dB / 0 dB (Ref) / + 1 dB

Recommended power amplifier

50 - 150 W

Sensitivity

90 dB / 1W / 1m

Impedance

6 Ohms (min 3.4 Ohms @2600 Hz)

DIMENSIONS WEIGHT **Dimensions** 