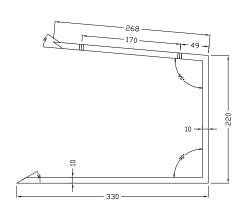

## **DIMENSIONS:**

\*Optional stands

## **SPECIFICATIONS:**

Finish: Black satin Structure : Metal Max load: 40 kg

Dimensions: W330x H220 x D50 mm

Rising height: 225 mm Weight: 2,95 kg (/unit)