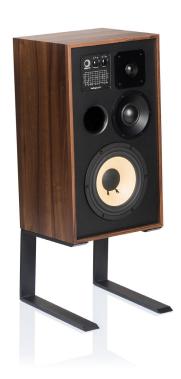

This compact 3-way loudspeaker tuned in bass reflex design with front-firing flared port benefits from a new 8" diameter cellulose woofer derived from the 12"woofer of XLS 15. The other drive units are identical, namely , a new 2.2" treated dome midrange covering nearly three octaves and finally a 0,87"silk dome tweeter declined from the famous tweeter from our flagship model of the Prestige Facet series.

130 W RMS

**Drive units** 

Mid-bass: 8" cellulose pulp Midrange: 2.2" coated dome Tweeter: 0.87" silk dome

Crossover - Fc

850 & 5000 Hz - 12dB/12dB-12dB/18dB

Frequency response (±3dB)

45-25 000 Hz

Tweeter & midrange level control & front plate

- 1 dB / 0 dB (Ref) / + 1 dB

Recommended power amplifier

50 - 150 W

Sensitivity

90 dB / 1W / 1m

Impedance

6 Ohms (min 3.4 Ohms @2600 Hz)

DIMENSIONS WEIGHT **Dimensions** 