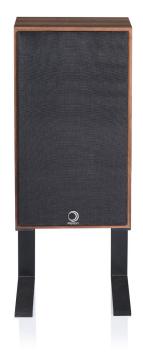

# elipson | Heritage XLS11

COMPACT LOUDSPEAKER

The Elipson XLS 11 loudspeaker completes the heritage range, inspired by the monitoring speakers of the 1970s.

This new loudspeaker takes up a resolutely vintage aesthetic code under an even more compact, more discreet and equally elegant format beyond its aesthetic, it is still its musicality that comes first.

A fine amplitude of 2dB allows you to adjust the mid and high frequencies levels according to your listening room or auditory affinity. In addition, an optional 5° tilted metal stand (Elipson Heritage XLS Stand 1) can be inserted for perfect acoustic phasing and which raises this loudspeaker by 22 cm in addition to this inclination.

Velocity and control of the bass, definition and relief of the midrange, delicacy and extension of the high frequencies characterize the sonic pleasure of this Elipson Heritage XLS11 loudspeaker.

\*Stands in option