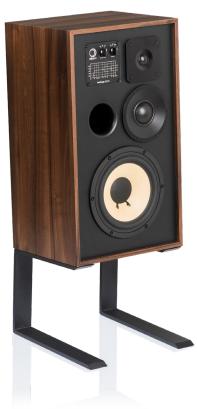

This compact 3-way loudspeaker tuned in bass reflex design with front-firing flared port benefits from a new 8" diameter cellulose woofer derived from the 12"woofer of XLS 15. The other drive units are identical, namely , a new 2.2" treated dome midrange covering nearly three octaves and finally a 0,87"silk dome tweeter declined from the famous tweeter from our flagship model of the Prestige Facet series.

A fine amplitude of 2dB allows you to adjust the mid and high frequencies levels according to your listening room or auditory affinity. In addition, an optional 5° tilted metal stand (Elipson Heritage XLS Stand 1) can be inserted for perfect acoustic phasing and which raises this loudspeaker by 22 cm in addition to this inclination.

# elipson | XLS Stand 1

ACCESSORY: METAL VINTAGE STAND

## **SPECIFICATIONS:**

Finish: Black satin Structure : Metal Max load: 40 kg

Dimensions: W330x H220 x D50 mm

Rising height: 225 mm Weight: 2,95 kg (/unit)