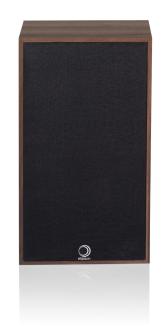

# elipson | Heritage XLS11

COMPACT LOUDSPEAKER

The Elipson XLS 11 loudspeaker completes the heritage range, inspired by the monitoring speakers of the 1970s.

This new loudspeaker takes up a resolutely vintage aesthetic code under an even more compact, more discreet and equally elegant format beyond its aesthetic, it is still its musicality that comes first.

This compact 3-way loudspeaker tuned in bass reflex design with front-firing flared port benefits from a new 8" diameter cellulose woofer derived from the 12"woofer of XLS 15. The other drive units are identical, namely , a new 2.2" treated dome midrange covering nearly three octaves and finally a 0,87"silk dome tweeter declined from the famous tweeter from our flagship model of the Prestige Facet series.