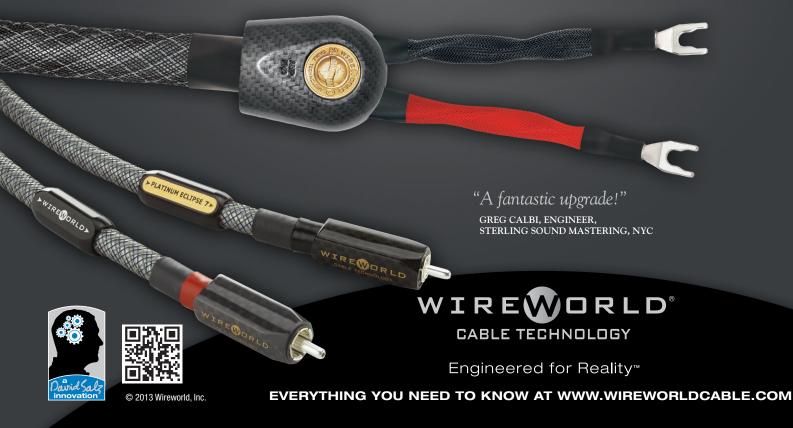

Platinum Eclipse 7 interconnects feature the world's first molded carbon fiber connectors. These elegant plugs reveal finer details and natural acoustic ambience in the sound by eliminating the

eddy currents and stray field effects of conventional metal connectors, while still providing effective shielding. They also utilize Wireworld's patented silicone rubber tensioning device and silver-clad tubular OFC contacts to minimize contact losses. The cable's four flat conductors are made of the world's finest conductor material, Ohno Continuous Cast® solid silver (99.99997% purity) encased in Composilex 2 insulation. The internal structure is the most advanced version of the Quad DNA Helix<sup>®</sup> (patent pending), which efficiently channels electromagnetic energy to provide the ultimate in resolution, image focus, soundstaging and dynamic contrasts.

The Platinum Eclipse 7 speaker cable takes Wireworld's DNA Helix design to an amazing new level. The Octo DNA Helix has eight flat OCC solid silver conductors perfectly optimized and stabilized within the cable's square profile. Each of the unique flat conductors is composed of